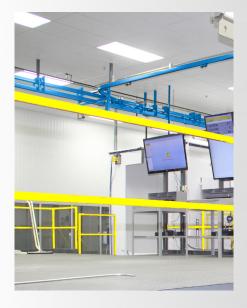

### COST EFFECTIVENESS:

TTX systems can be optimized with the most efficient components available. TTX environmental rooms are built of insulated, FM approved panels and help prevent paint overspray and aid reclamation. Powder overspray can be reclaimed and reused, making it possible to utilize almost 100 percent of the coating. PLCs, monitoring systems and robotics automate and streamline production, cutting labor expenses.