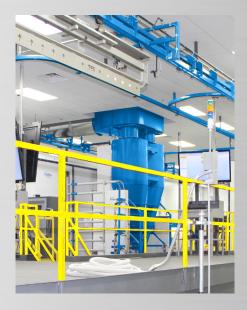

### BENEFITS:

TTX powder coating systems and designed with environmental rooms engineered to provide ideal powder paint application conditions. They include temperature, humidity and multilevel filtration control equipment that balance airflow, maintaining ideal humidity and temperature conditions. At TTX, engineers evaluate plant space, part configuration, coating requirements and throughput capacities to design equipment that will maximize investment.

### COST EFFECTIVENESS:

TTX systems can be optimized with the most efficient components available. TTX environmental rooms are built of insulated, FM approved panels and help prevent paint overspray and aid reclamation. Powder overspray can be reclaimed and reused, making it possible to utilize almost 100 percent of the coating. PLCs, monitoring systems and robotics automate and streamline production, cutting labor expenses.