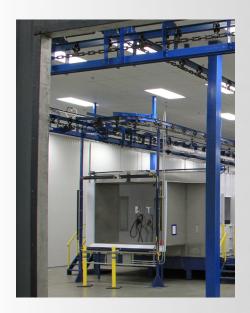

## TIX POWDER COATING SYSTEMS:

- Environmental Rooms
- Sliderail Square Transfer®
- Programmable Hoist
- Monorail
- Power And Free Conveyor
- All Other Conveyor
- Fludized Bed Dip
- Custom Combinations