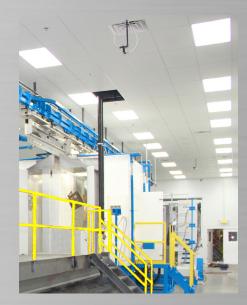

## TIX POWDER COATING SYSTEMS:

- Environmental Rooms
- Sliderail Square Transfer®
- Programmable Hoist
- Monorail
- Power And Free Conveyor
- All Other Conveyor
- Fludized Bed Dip
- Custom Combinations